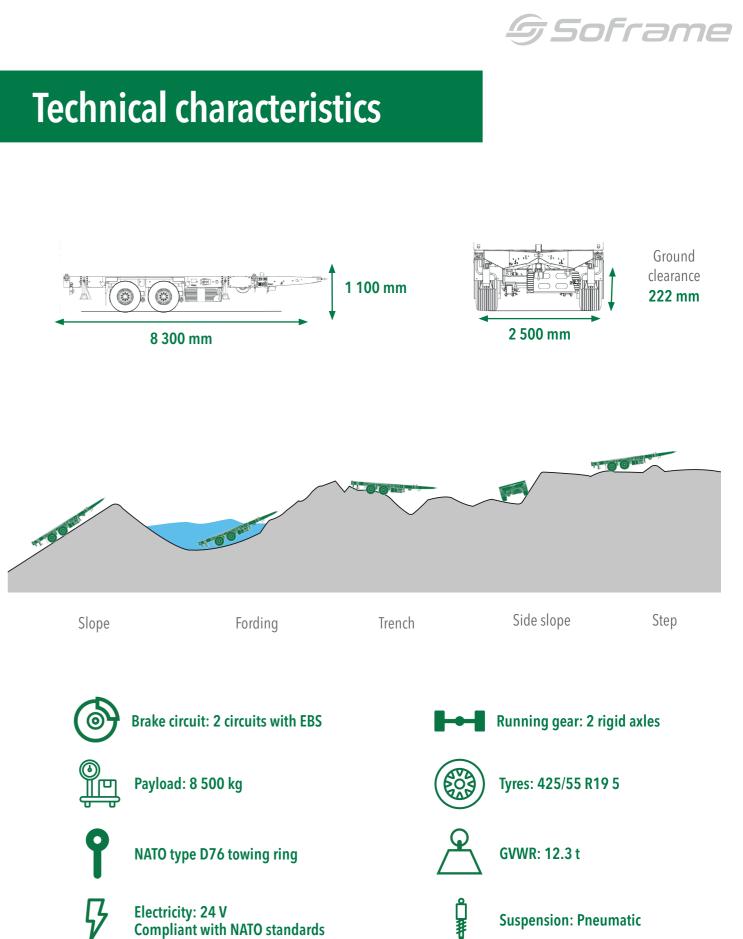

DEFENCE

29 rue du 14 juillet 67980 - Hangenbieten FRANCE Tel.: +33 3 88 48 53 00 www.soframe.com

Based on central axles and fitted with pneumatic suspension, the **RPC 8500** is a robust, multi-purpose, easy-to-use trailer with excellent road capabilities.

It is particularly designed for the transportation of packages to ISO dimensions (20 feet).

It is universal and compatible with most civilian and military trucks currently in service.

This trailer offers very high dirt road and all-terrain mobility.

The **RPC 8500** is suitable for long-distance transportation up to speeds of 110 km/h on roads, 60 km/h on hard tracks and 20 km/h on sand.

It also has four manual stabilisation legs, facilitating its use.

One person can easily manoeuvre the RPC 8500 alone for coupling and uncoupling, stabilisation and changing a wheel, both laden and unladen.