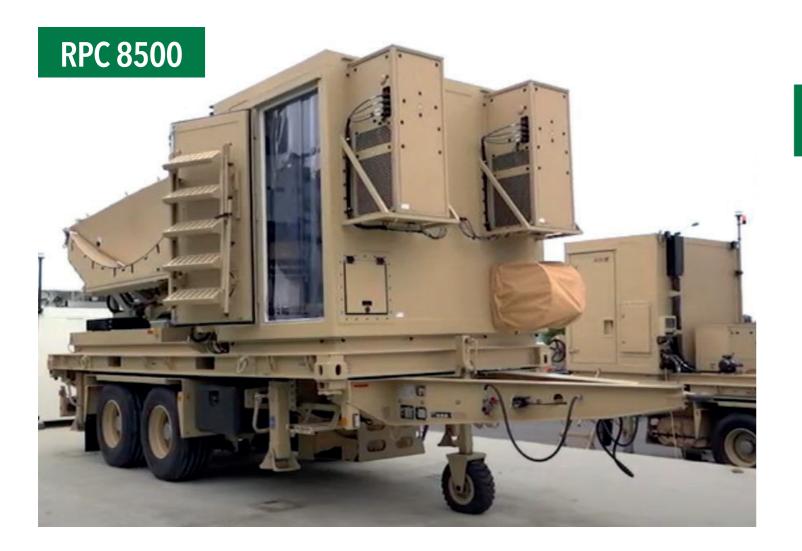

DEFENCE

29 rue du 14 juillet 67980 - Hangenbieten FRANCE Tel.: +33 3 88 48 53 00 www.soframe.com

Based on central axles and fitted with pneumatic suspension, the **RPC 8500** is a robust, multi-purpose, easy-to-use trailer with excellent road capabilities.

It is particularly designed for the transportation of packages to ISO dimensions (20 feet).

It is universal and compatible with most civilian and military trucks currently in service.

This trailer offers very high dirt road and all-terrain mobility.

The **RPC 8500** is suitable for long-distance transportation up to speeds of 110 km/h on roads, 60 km/h on hard tracks and 20 km/h on sand.

It also has four manual stabilisation legs, facilitating its use.