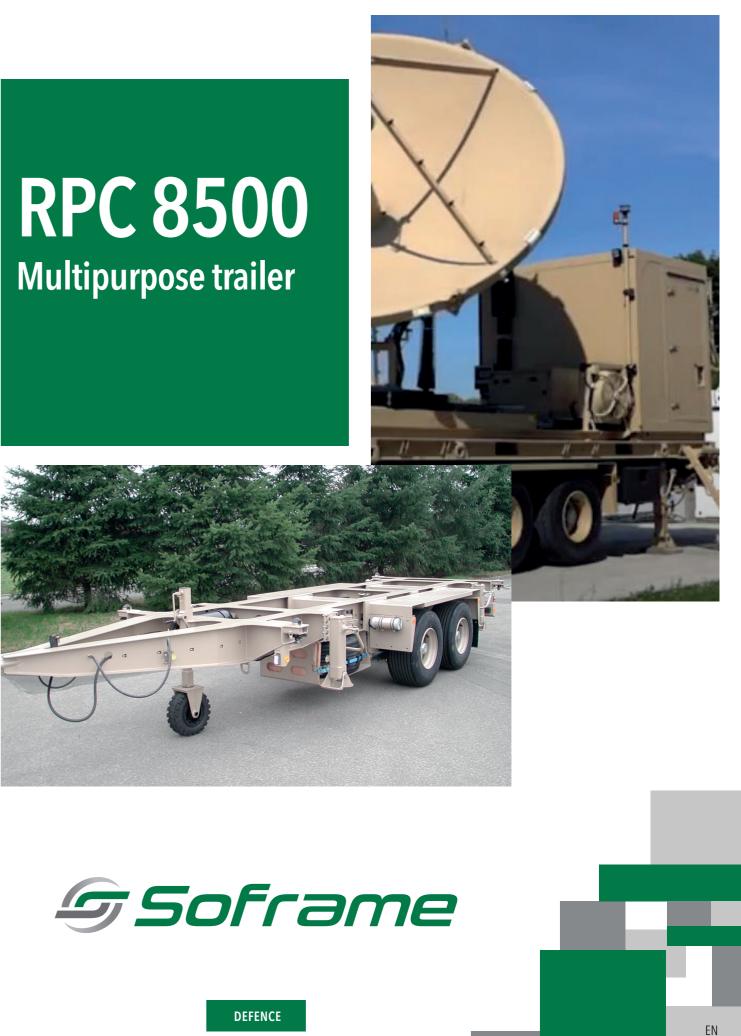

DEFENCE

29 rue du 14 juillet 67980 - Hangenbieten FRANCE Tel.: +33 3 88 48 53 00 www.soframe.com

Based on central axles and fitted with pneumatic suspension, the **RPC 8500** is a robust, multi-purpose, easy-to-use trailer with excellent road capabilities.

It is particularly designed for the transportation of packages to ISO dimensions (20 feet).

It is universal and compatible with most civilian and military trucks currently in service.

This trailer offers very high dirt road and all-terrain mobility.

The **RPC 8500** is suitable for long-distance transportation up to speeds of 110 km/h on roads, 60 km/h on hard tracks and 20 km/h on sand.

It also has four manual stabilisation legs, facilitating its use.